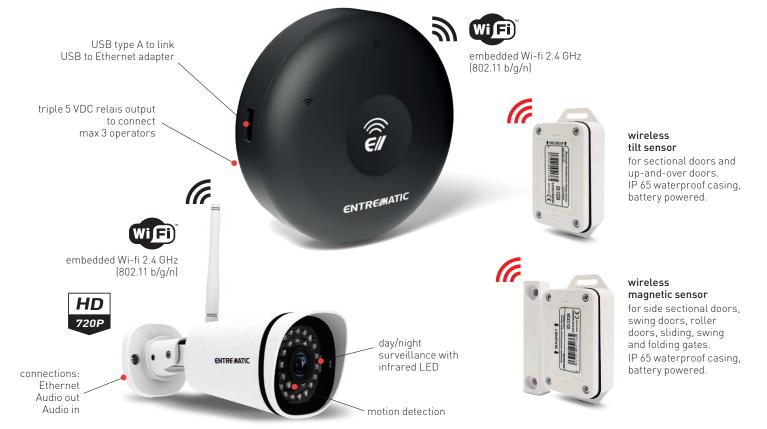

#### Entrematic Smart Connect is the new Ditec Entrematic system to manage entrances via App or PC remotely or locally.

The hub, mounted close to the garage or gate operator, is the core of the system. Thanks to the embedded Wi-Fi 2.4 GHz [802.11 b/g/n] it can be connected to a W-LAN, alternatively to a LAN using a USB/Ethernet adapter and it can control up to 3 operators. Wireless sensors send the status of the access: open, close, left open, obstruction.

By integrating the indoor-outdoor Wi-Fi-Ethernet Camera, it is possible to view HD real time video while managing the access. The system is not only perfect for new installation but also ideal for retrofit market.

#### User Management

Grant, deny and modify the access to unlimited users anywhere, anytime.
Restrictions by time, door and location.

The Hub
Entrematic Smart Connect Device

Indoor and Outdoor Camera Entrematic Smart Cam

Wireless Tilt sensor
Recommended for sectional doors
and up-and-over doors

Wireless Magnetic sensor
Recommended for sliding gates, swing gates, folding gates, side sectional doors, roller doors and swing doors