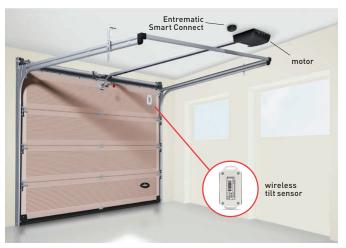

## Example of installation

### **Automation for Garage Door**

Wireless Tilt sensor
Recommended for sectional doors
and up-and-over doors

Wireless Magnetic sensor
Recommended for sliding gates, swing gates, folding gates, side sectional doors, roller doors and swing doors