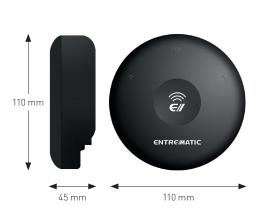

#### Entrematic Smart Connect is the new Ditec Entrematic system to manage entrances via App or PC remotely or locally.

The hub, mounted close to the garage or gate operator, is the core of the system. Thanks to the embedded Wi-Fi 2.4 GHz [802.11 b/g/n] it can be connected to a W-LAN, alternatively to a LAN using a USB/Ethernet adapter and it can control up to 3 operators. Wireless sensors send the status of the access: open, close, left open, obstruction.