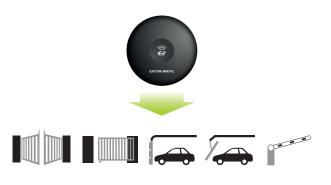

## Example of installation

### **Automation for Gate**

### **Automation for Garage Door**