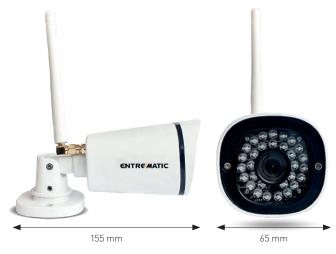

By integrating the indoor-outdoor Wi-Fi-Ethernet Camera, it is possible to view HD real time video while managing the access. The system is not only perfect for new installation but also ideal for retrofit market.

#### User Management

Grant, deny and modify the access to unlimited users anywhere, anytime.
Restrictions by time, door and location.

The Hub
Entrematic Smart Connect Device

Indoor and Outdoor Camera Entrematic Smart Cam