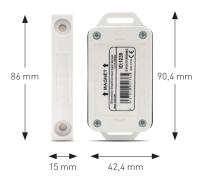

Wireless Tilt sensor
Recommended for sectional doors
and up-and-over doors

Wireless Magnetic sensor
Recommended for sliding gates, swing gates, folding gates, side sectional doors, roller doors and swing doors