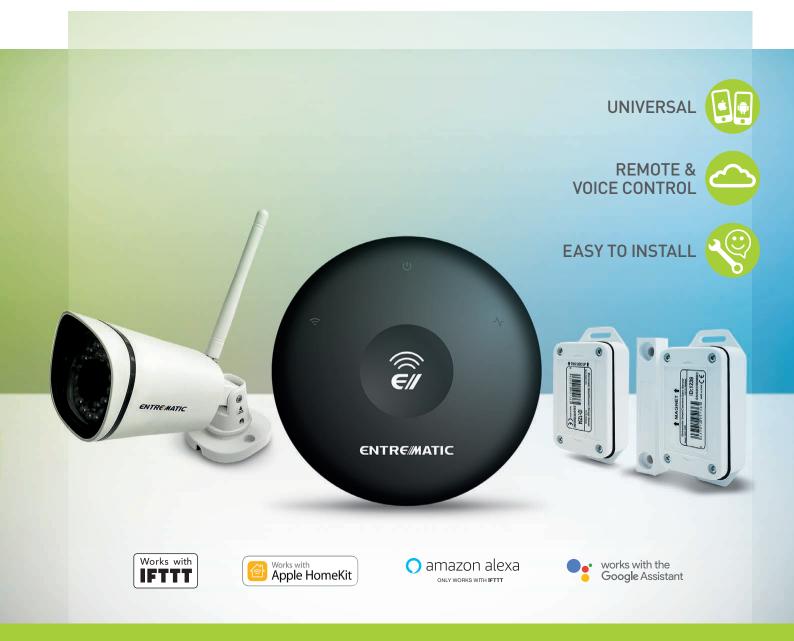

#### Entrematic Smart Connect is the new Ditec Entrematic system to manage entrances via App or PC remotely or locally.

The hub, mounted close to the garage or gate operator, is the core of the system. Thanks to the embedded Wi-Fi 2.4 GHz [802.11 b/g/n] it can be connected to a W-LAN, alternatively to a LAN using a USB/Ethernet adapter and it can control up to 3 operators. Wireless sensors send the status of the access: open, close, left open, obstruction.

By integrating the indoor-outdoor Wi-Fi-Ethernet Camera, it is possible to view HD real time video while managing the access. The system is not only perfect for new installation but also ideal for retrofit market.

# UNIVERSAL for all gate manufacturers, for more operating systems

Not only with Ditec Entrematic automation!
Compatible with all competitor product range.
Wiring diagrams available on https://entrematic-smartconnect.com

Compatible with iOS and Android devices. It works with all the browsers.

# Connected to your smart home

Entrematic Smart Connect integrates with most popular Smart Home platforms.

Control your access like never before, with geofencing, voice commands and through scene creation