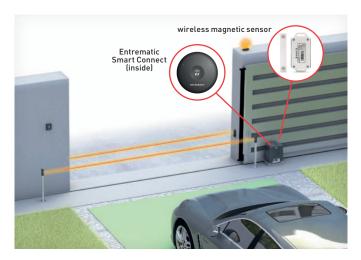

from anywhere.

#### Status Notifications



Entrematic Smart Connect system notifies when the door is open, closed or left open! Available also temperature and battery condition alert.

#### Video Monitoring\*



Watch and record each garage door and gate when not at home.

\*IP Camera needed

#### User Management



Grant, deny and modify the access to unlimited users anywhere, anytime.
Restrictions by time, door and location.



The Hub
Entrematic Smart Connect Device



Indoor and Outdoor Camera Entrematic Smart Cam



Wireless Tilt sensor
Recommended for sectional doors
and up-and-over doors



Wireless Magnetic sensor
Recommended for sliding gates, swing gates, folding gates, side sectional doors, roller doors and swing doors

## Example of installation

### **Automation for Gate**



### **Automation for Garage Door**





#### Entrematic Italy S.p.A.

Largo U. Boccioni, 1 • 21040 Origgio (VA) • Italy Tel +39 02 963911 • Fax: +39 02 9650314 ditec@entrematic.com www.ditecentrematic.com • www.entrematic.com