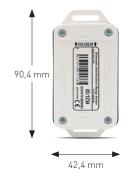

Wireless Tilt sensor
Recommended for sectional doors
and up-and-over doors

Wireless Magnetic sensor
Recommended for sliding gates, swing gates, folding gates, side sectional doors, roller doors and swing doors