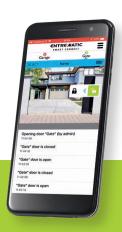

#### Entrematic Smart Connect App:

- each hub controls up to 3 garage doors or gates
- real time video per door (2 fps)
- the app can manage many hubs at the same time
- door status, temperature and sensor battery
- log of events accessible in home screen
- pictures of garage/gate customizable

#### Remote Access

Open, close and monitor the garage or gate from anywhere.

#### Status Notifications

Entrematic Smart Connect system notifies when the door is open, closed or left open! Available also temperature and battery condition alert.