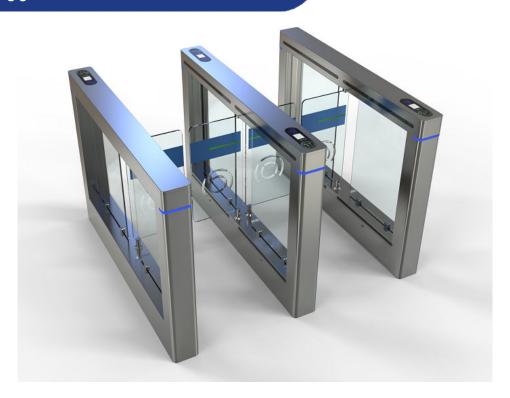

## **Anson Swing Turnstile Introduction**SWINGL700

## Parameter:

 Materials: The body adopts SUS304 drawn stainless steel, the upper cover is resistant to fingerprint processing. Acrylic Door

Size: 1200\*142\*1020mmEntrance width: 900mm

• Power: 110--230VAC, 50HZ±4%

Voltage: DC24VDrive Mode: Digital

Working Temperature: -25℃~+75℃;
Entrance Speed: 40-55 person/min

Service Life: 600 times

Enviroment Temperature: 5%--90%