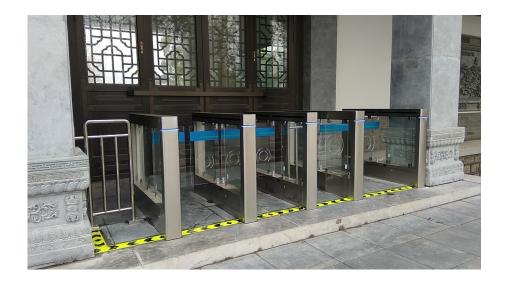

case of abnormal or emergency.
- 13. The power-on quick-pass door automatically resets to the initial position.
- 14. The external lines of the main panel of the gate adopt over-voltage protection measures to make the operation of the gate safer and more stable.
- 15. The gate main panel provides powerful extensions of functions, such as normally open signal input points, normally closed signal input points, etc.
- Support real-time detection of device operating status and modify operating parameters.
- 17. It can be connected to UPS uninterruptible power supply, and there are multiple modes of power failure to meet the needs of various places.
- 18. Provide a variety of optional traffic modes, which can be selected by customers according to their needs.

## **Product Application**