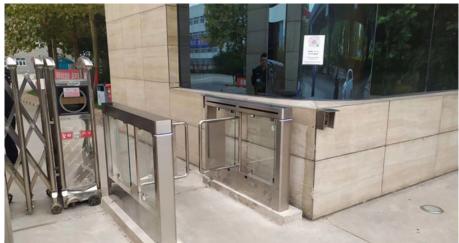

n case of abnormal or emergency.
- 13. The power-on quick-pass door automatically resets to the initial position.
- 14. The external lines of the main panel of the gate adopt over-voltage protection measures to make the operation of the gate safer and more stable.
- 15. The gate main panel provides powerful extensions of functions, such as normally open signal input points, normally closed signal input points, etc.
- Support real-time detection of device operating status and modify operating parameters.
- 17. It can be connected to UPS uninterruptible power supply, and there are multiple modes of power failure to meet the needs of various places.
- 18. Provide a variety of optional traffic modes, which can be selected by customers according to their needs.

## **Product Application**