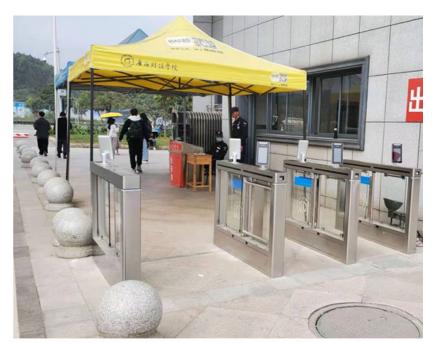

in case of abnormal or emergency.
- 13. The power-on quick-pass door automatically resets to the initial position.
- 14. The external lines of the main panel of the gate adopt over-voltage protection measures to make the operation of the gate safer and more stable.
- 15. The gate main panel provides powerful extensions of functions, such as normally open signal input points, normally closed signal input points, etc.
- Support real-time detection of device operating status and modify operating parameters.
- 17. It can be connected to UPS uninterruptible power supply, and there are multiple modes of power failure to meet the needs of various places.
- 18. Provide a variety of optional traffic modes, which can be selected by customers according to their needs.

## **Product Application**