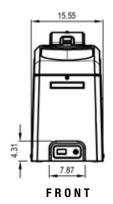

ER 12VDC, 500mA output; switched and unswitched power

OPERATOR WEIGHT 180 lbs.
WARRANTY 3 years

**TEMPERATURE SPECIFICATIONS**Without heater: -4°F (-20°C) to 140°F (60°C); with optional heater: -40°F (-40°C) to 140°F (60°C)

UL 325 & UL 991 listed – class I, II, III and IV

### CONSTRUCTION

MOTOR 12VDC motor with soft start/stop

OPERATOR DUTY RATING 250 cycles per day

CHASSIS/FRAME Constructed with 1/4" gold zinc-plated steel for rust prevention

**GEAR REDUCTION** 900:1 worm gear reducer in synthetic oil bath

COVER High-density, UV-resistant polycarbonate 2-piece cover for excellent heat and corrosion resistance

RECOMMENDED CAPACITIES Rated for gates up to 16 ft. in length or weighing up to 1,000 lbs.







# RSW12UL SWING GATE OPERATOR

**SECTION 32 31 00** 

### DIMENSIONS











## CAPACITY

### BATTERY BACKUP OPERATION

| BATTERY  | CYCLES | STANDBY<br>TIME |
|----------|--------|-----------------|
| (1) 7Ah  | 147    | 63 Days         |
| (2) 7Ah  | 354    | 126 Days        |
| (1) 33Ah | 877    | 180 Days        |