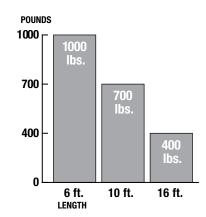

COVER High-density, UV-resistant polycarbonate 2-piece cover for excellent heat and corrosion resistance

RECOMMENDED CAPACITIES Rated for gates up to 16 ft. in length or weighing up to 1,000 lbs.

## CAPACITY