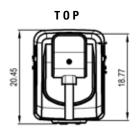

POWER 12VDC, 500mA output; switched and unswitched power

OPERATOR WEIGHT 180 lbs.
WARRANTY 3 years

**TEMPERATURE SPECIFICATIONS**Without heater: -4°F (-20°C) to 140°F (60°C); with optional heater: -40°F (-40°C) to 140°F (60°C)

UL 325 & UL 991 listed – class I, II, III and IV

### CONSTRUCTION

MOTOR 12VDC motor with soft start/stop

OPERATOR DUTY RATING 250 cycles per day

CHASSIS/FRAME Constructed with 1/4" gold zinc-plated steel for rust prevention

**GEAR REDUCTION** 900:1 worm gear reducer in synthetic oil bath

COVER High-density, UV-resistant polycarbonate 2-piece cover for excellent heat and corrosion resistance

RECOMMENDED CAPACITIES Rated for gates up to 16 ft. in length or weighing up to 1,000 lbs.







# RSW12UL SWING GATE OPERATOR

**SECTION 32 31 00** 

### DIMENSIONS











## CAPACITY

### BATTERY BACKUP OPERATION

| BATTERY  | CYCLES | STANDBY<br>TIME |
|----------|--------|-----------------|
| (1) 7Ah  | 147    | 63 Days         |
| (2) 7Ah  | 354    | 126 Days        |
| (1) 33Ah | 877    | 180 Days        |