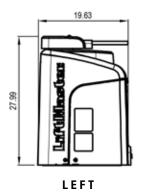

OWER 12VDC, 500mA output; switched and unswitched power

OPERATOR WEIGHT 180 lbs.
WARRANTY 3 years

**TEMPERATURE SPECIFICATIONS**Without heater: -4°F (-20°C) to 140°F (60°C); with optional heater: -40°F (-40°C) to 140°F (60°C)

UL 325 & UL 991 listed – class I, II, III and IV

### CONSTRUCTION

MOTOR 12VDC motor with soft start/stop

OPERATOR DUTY RATING 250 cycles per day

CHASSIS/FRAME Constructed with 1/4" gold zinc-plated steel for rust prevention

**GEAR REDUCTION** 900:1 worm gear reducer in synthetic oil bath

COVER High-density, UV-resistant polycarbonate 2-piece cover for excellent heat and corrosion resistance

RECOMMENDED CAPACITIES Rated for gates up to 16 ft. in length or weighing up to 1,000 lbs.







# RSW12UL SWING GATE OPERATOR

**SECTION 32 31 00** 

### DIMENSIONS











## CAPACITY

### BATTERY BACKUP OPERATION

| BATTERY  | CYCLES | STANDBY<br>TIME |
|----------|--------|-----------------|
| (1) 7Ah  | 147    | 63 Days         |
| (2) 7Ah  | 354    | 126 Days        |
| (1) 33Ah | 877    | 180 Days        |