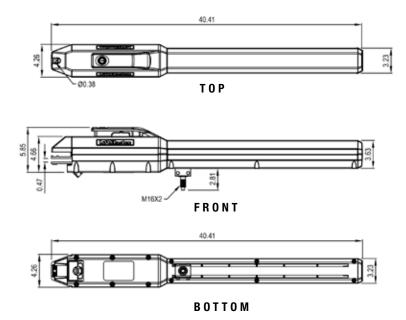

17 seconds

**POWER** 120V/230VAC single phase

ACCESSORY POWER 24VDC, 500mA output; switched and unswitched power

**OPERATOR WEIGHT** Actuator arm 35 lbs.; standard control box 13 lbs.; includes (2) 7Ah batteries

WARRANTY 2 years

TEMPERATURE SPECIFICATIONS -4°F (-20°C) to 140°F (60°C)

UL USAGE CLASSIFICATION UL 325 & UL 991 listed - class I, II, III and IV

## CONSTRUCTION

MOTOR 24VDC motor with soft start/stop

OPERATOR DUTY RATING 300 cycles per day

CHASSIS/FRAME Commercial-duty aluminum die-cast housing

GEAR REDUCTION Precision-machined all-metal gear in contained lubrication housing.

**RECOMMENDED CAPACITIES**Rated for gates up to 18 ft. in length or weighing up to 1,600 lbs.





# LA500PKGUL SWING GATE OPERATOR

**SECTION 32 31 00** 

### DIMENSIONS



## **ACTUATING ARM**



## CONTROL BOX



### BATTERY BACKUP OPERATION

| BATTERY  | CYCLES | STANDBY<br>TIME |
|----------|--------|-----------------|
| (2) 7Ah  | 500    | 24 Days         |
| (2) 33Ah | 2781   | 180 Days        |