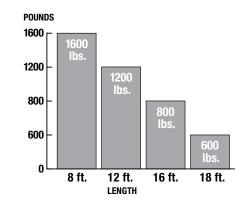

**RECOMMENDED CAPACITIES**Rated for gates up to 18 ft. in length or weighing up to 1,600 lbs.