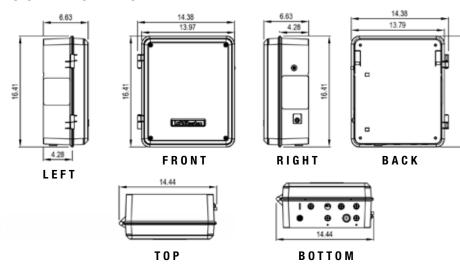

R** 120V/230VAC single phase

ACCESSORY POWER 24VDC, 500mA output; switched and unswitched power

**OPERATOR WEIGHT** Actuator arm 35 lbs.; standard control box 13 lbs.; includes (2) 7Ah batteries

WARRANTY 2 years

TEMPERATURE SPECIFICATIONS -4°F (-20°C) to 140°F (60°C)

UL USAGE CLASSIFICATION UL 325 & UL 991 listed - class I, II, III and IV

## CONSTRUCTION

MOTOR 24VDC motor with soft start/stop

OPERATOR DUTY RATING 300 cycles per day

CHASSIS/FRAME Commercial-duty aluminum die-cast housing

GEAR REDUCTION Precision-machined all-metal gear in contained lubrication housing.

**RECOMMENDED CAPACITIES**Rated for gates up to 18 ft. in length or weighing up to 1,600 lbs.





# LA500PKGUL SWING GATE OPERATOR

**SECTION 32 31 00** 

### DIMENSIONS



## **ACTUATING ARM**



## CONTROL BOX



### BATTERY BACKUP OPERATION

| BATTERY  | CYCLES | STANDBY<br>TIME |
|----------|--------|-----------------|
| (2) 7Ah  | 500    | 24 Days         |
| (2) 33Ah | 2781   | 180 Days        |