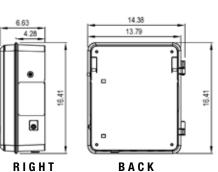

#### DIMENSIONS

\*Attached to gate post. \*\*Attached to gate.

#### CONTROL BOX