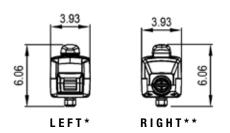

|
| MOTOR                            | 24VDC motor with soft start/stop                                                                                        |
| OPERATOR DUTY RATING             | 100 cycles per day                                                                                                      |
| GEAR REDUCTION                   | Precision machined all-metal gear drive                                                                                 |
| RECOMMENDED CAPACITIES           | Rated for gates up to 16 ft. in length or weighing up to 850 lbs.                                                       |

## **LiftMaster**

# LA400PKGUL SWING GATE OPERATOR

## **SECTION 32 31 00**

#### DIMENSIONS



\*Attached to gate post. \*\*Attached to gate.

### ACTUATING ARM







#### CONTROL BOX







#### CAPACITY

#### BATTERY BACKUP OPERATION

TOP

| BATTERY   | CYCLES | STANDBY<br>TIME |
|-----------|--------|-----------------|
| (2) 7Ah   | 400    | 97 Days         |
| *(2) 33Ah | 3622   | 180 Days        |

\*Requires XLSOLARCONTROL Control Box and LA400DC Arm.