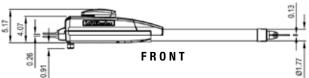

OTOR                            | 24VDC motor with soft start/stop                                                                                        |
| OPERATOR DUTY RATING             | 100 cycles per day                                                                                                      |
| GEAR REDUCTION                   | Precision machined all-metal gear drive                                                                                 |
| RECOMMENDED CAPACITIES           | Rated for gates up to 16 ft. in length or weighing up to 850 lbs.                                                       |

## **LiftMaster**

# LA400PKGUL SWING GATE OPERATOR

## **SECTION 32 31 00**

#### DIMENSIONS



\*Attached to gate post. \*\*Attached to gate.

### ACTUATING ARM







#### CONTROL BOX







#### CAPACITY

#### BATTERY BACKUP OPERATION

TOP

| BATTERY   | CYCLES | STANDBY<br>TIME |
|-----------|--------|-----------------|
| (2) 7Ah   | 400    | 97 Days         |
| *(2) 33Ah | 3622   | 180 Days        |

\*Requires XLSOLARCONTROL Control Box and LA400DC Arm.