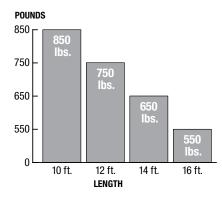

#### **KEY FEATURES**

| BATTERY BACKUP                   | Up to 97 days of standby power or 400 cycles when the power is down                                                     |
|----------------------------------|-------------------------------------------------------------------------------------------------------------------------|
| REMOTE CONTROL ACCESS            | Security+ 2.0 <sup>®</sup> 3-channel receiver will handle up to 50 remote controls (unlimited remotes with 811LM/813LM) |
| INTERNET CONNECTIVITY            | $MyQ^{\otimes}$ technology monitors and controls the operator through the $MyQ$ app                                     |
| MONITORED SAFETY INPUTS          | 3 inputs main board; 3 optional expansion board                                                                         |
| SOLAR-POWER CAPABILITIES         | Yes. Reference detailed solar chart on product page at LiftMaster.com                                                   |
| DIAGNOSTIC DISPLAY               | LED diagnostic display                                                                                                  |
| WIRELESS DUAL-GATE COMMUNICATION | Eliminates expensive conduit costs and unsightly driveway scars                                                         |
| FIRE DEPARTMENT COMPLIANT        | Allows gate to auto open upon loss of AC power or battery depletion                                                     |
| LIMIT SETTING                    | Electronic                                                                                                              |
| DUAL-GATE CONTROL                | Bi-part delay or synchronized close                                                                                     |
| PROGRAMMABLE AUXILIARY RELAYS    | With optional expansion board - easily add additional features, such as warning lights/alarms                           |
| UNAUTHORIZED ACCESS PREVENTION   | With optional expansion board - operator can be programmed with anti-tailgate or quick close capabilities               |
| HOMELINK <sup>®</sup> COMPATIBLE | Version 4 and higher                                                                                                    |
| SPECIFICATIONS                   |                                                                                                                         |
| OPERATOR SPEED                   | 90-degree opening in 17 seconds                                                                                         |
| POWER                            | 120/230VAC single phase                                                                                                 |
| ACCESSORY POWER                  | 24VDC 500mA output; switched and unswitched power                                                                       |
| OPERATOR WEIGHT                  | Actuator arm 19 lbs.; standard control box 13 lbs.; includes (2) 7Ah batteries                                          |
| WARRANTY                         | 2 years                                                                                                                 |
| TEMPERATURE SPECIFICATIONS       | -4°F (-20°C) to 140°F (60°C)                                                                                            |
| UL USAGE CLASSIFICATION          | UL 325 & UL 991 listed - class I, II, III and IV                                                                        |
| CONSTRUCTION                     |                                                                                                                         |
| MOTOR                            | 24VDC motor with soft start/stop                                                                                        |
| OPERATOR DUTY RATING             | 100 cycles per day                                                                                                      |
| GEAR REDUCTION                   | Precision machined all-metal gear drive                                                                                 |
| RECOMMENDED CAPACITIES           | Rated for gates up to 16 ft. in length or weighing up to 850 lbs.                                                       |

#### CAPACITY