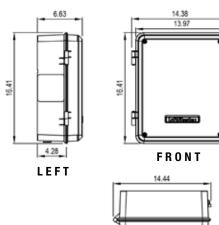

#### DIMENSIONS

\*Attached to gate post. \*\*Attached to gate.

#### CONTROL BOX