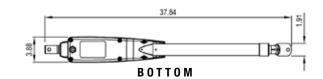

#### DIMENSIONS

\*Attached to gate post. \*\*Attached to gate.

### ACTUATING ARM