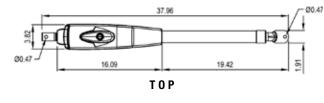

MOTOR                            | 24VDC motor with soft start/stop                                                                                        |
| OPERATOR DUTY RATING             | 100 cycles per day                                                                                                      |
| GEAR REDUCTION                   | Precision machined all-metal gear drive                                                                                 |
| RECOMMENDED CAPACITIES           | Rated for gates up to 16 ft. in length or weighing up to 850 lbs.                                                       |

## **LiftMaster**

# LA400PKGUL SWING GATE OPERATOR

## **SECTION 32 31 00**

#### DIMENSIONS



\*Attached to gate post. \*\*Attached to gate.

### ACTUATING ARM







#### CONTROL BOX







#### CAPACITY

#### BATTERY BACKUP OPERATION

TOP

| BATTERY   | CYCLES | STANDBY<br>TIME |
|-----------|--------|-----------------|
| (2) 7Ah   | 400    | 97 Days         |
| *(2) 33Ah | 3622   | 180 Days        |

\*Requires XLSOLARCONTROL Control Box and LA400DC Arm.