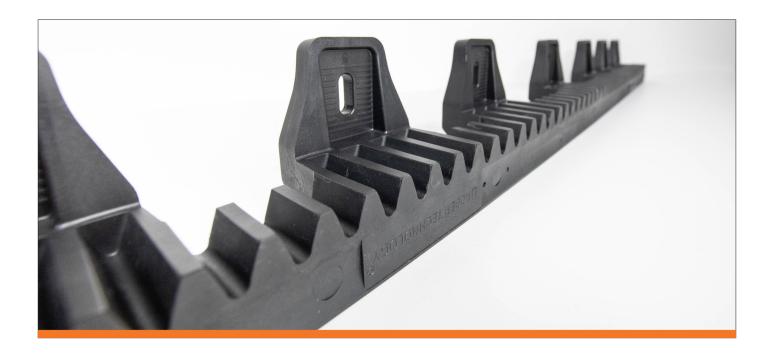

## **PRODUCT DESCRIPTION**

The new rack **GA558** is a rack completely made in Italy at Roger Technology's production facilities. The main features are given by the choice of first quality raw materials composed of nylon and glass fibers with reinforced polymer. The rack inside has a core of harmonic steel (14 mm diameter) that allows its resistivity and structure for sliding gates operators up to **2000 kg** with **BRUSHLESS** technology.

| CODE  | DESCRIPTION                                                                                                                 | PCS. PER PALLET    |
|-------|-----------------------------------------------------------------------------------------------------------------------------|--------------------|
| GA558 | NYLON AND GLASS FIBER RACK WITH STEEL CORE REINFORCED INSIDE WITH 6 CONNECTORS, <b>MODULE 6 - M6</b> (SCREWS NOT SUPPLIED). | 200 pcs<br>(200 m) |