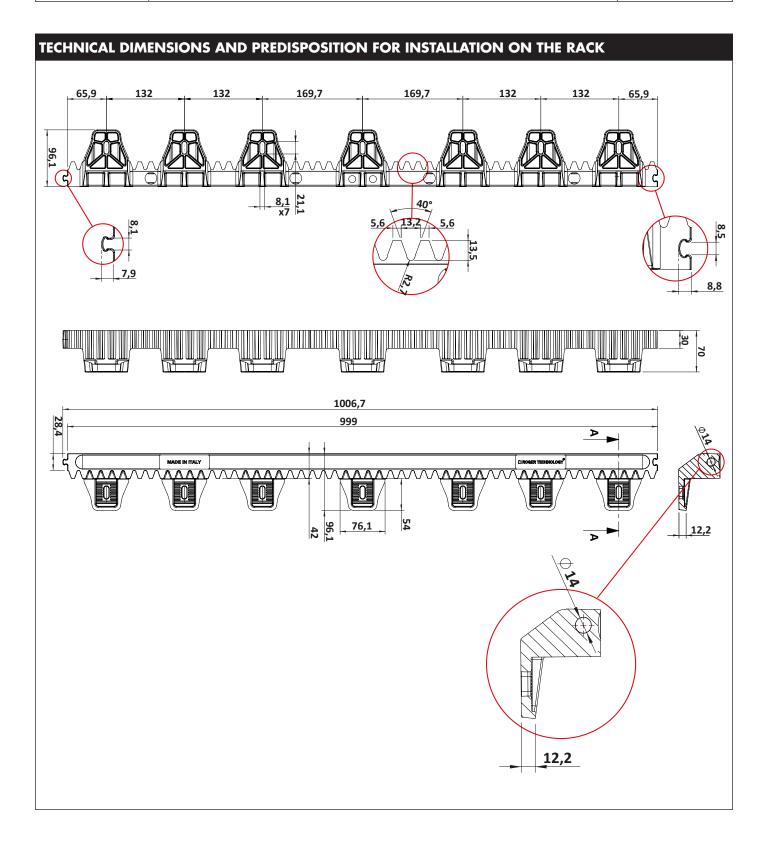

## **PRODUCT DESCRIPTION**

The new rack **GA558** is a rack completely made in Italy at Roger Technology's production facilities. The main features are given by the choice of first quality raw materials composed of nylon and glass fibers with reinforced polymer. The rack inside has a core of harmonic steel (14 mm diameter) that allows its resistivity and structure for sliding gates operators up to **2000 kg** with **BRUSHLESS** technology.

| CODE  | DESCRIPTION                                                                                                                 | PCS. PER PALLET    |
|-------|-----------------------------------------------------------------------------------------------------------------------------|--------------------|
| GA558 | NYLON AND GLASS FIBER RACK WITH STEEL CORE REINFORCED INSIDE WITH 6 CONNECTORS, <b>MODULE 6 - M6</b> (SCREWS NOT SUPPLIED). | 200 pcs<br>(200 m) |