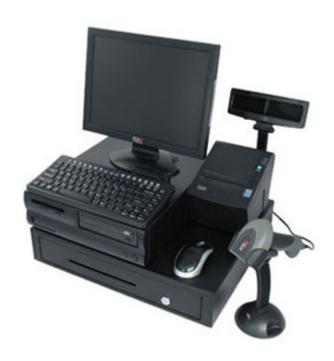

## E-POS All-In-One Offline Parking Revenue Touch Fee Computer

The EPOS All-In-One Touch revenue fee computer is the result of years of experience in the development of fee computers. The extremely compact and modular design with integrated 15 "TFT-LCD touch screen fits in every little" point of sale "and provides the versatility to be used for many different requirements. The compact design and modularity make this All-In-One Touch System a reliable partner within your application.

## E-POS

**Dashboard Setup Screen** 

Cashier Screen

ALL-In-One Touchscreen solution