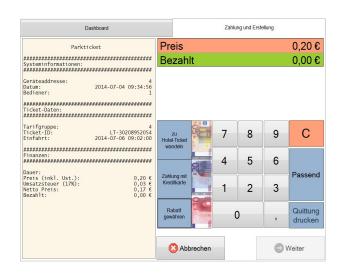

## E-POS

**Dashboard Setup Screen** 

Cashier Screen

ALL-In-One Touchscreen solution