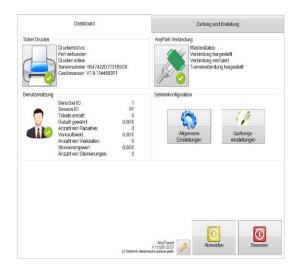

## E-POS

**Dashboard Setup Screen** 

Cashier Screen

ALL-In-One Touchscreen solution