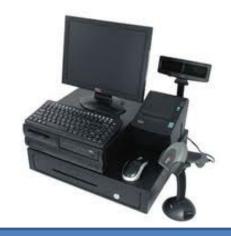

## E-POS All-In-One Offline Parking Revenue Touch Fee Computer

The EPOS All-In-One Touch revenue fee computer is the result of years of experience in the development of fee computers. The extremely compact and modular design with integrated 15 "TFT-LCD touch screen fits in every little" point of sale "and provides the versatility to be used for many different requirements. The compact design and modularity make this All-In-One Touch System a reliable partner within your application.

## E-POS

**Dashboard Setup Screen** 

Cashier Screen

ALL-In-One Touchscreen solution