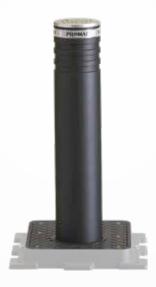

### 127/PL 600F

#### FIXED BOLLARDS WITH COUNTERFRAME

The fixed 127/PL 600F PILOMAT have been designed and built with architectural appearence similar to that of the retractable PILOMAT bollards and therefore also allows the combined use of both versions.

### **AVAILABLE ITEMS**

PILOMAT BOLLARD 127/PL 600FFEV - NORMAL STEEL PAINTED

PILOMAT BOLLARD 127/PL 600FIXV - STAINLESS STEEL PAINTED

PILOMAT BOLLARD 127/PL 600FIXS - STAINLESS STEEL BRUSHED

HEAD WITHOUT LOGO FOR PILOMAT 127/PL 600F