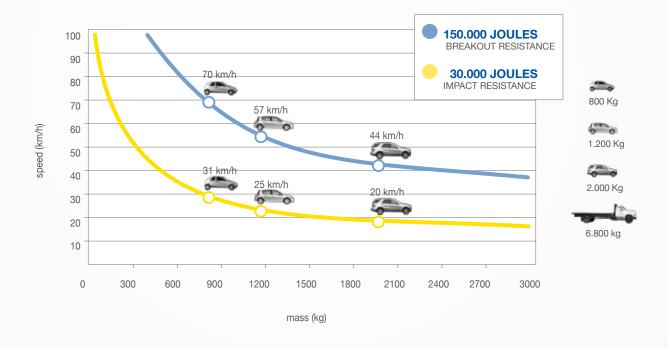

# 127/PL 600F

| FIXED CYLINDER                           | S235JR NORMAL STEEL - X5CrNi 18-10 STAINLESS STEEL           |
|------------------------------------------|--------------------------------------------------------------|
| FIXED CYLINDER DIAMETER                  | 127mm                                                        |
| FIXED CYLINDER HEIGHT                    | 600mm                                                        |
| FIXED CYLINDER NORMAL STEEL THICKNESS    | 6mm                                                          |
| FIXED CYLINDER STAINLESS STEEL THICKNESS | 6mm                                                          |
| FIXED CYLINDER NORMAL STEEL FINISH       | ANTI-CORROSION TREATMENT - STANDARD PAINTING GREY ANTHRACITE |
| FIXED CYLINDER STAINLESS STEEL FINISH    | AS ABOVE OR BRUSHED                                          |
| REFLECTING ADHESIVE STRIP                | YES - HEIGHT 23mm                                            |
| PROTECTION CLASS                         | IP67                                                         |
| IMPACT RESISTANCE (WITHOUT DEFORMATION)  | 30.000 J                                                     |
| BREAKOUT RESISTANCE                      | 150.000 J                                                    |
| BRACKETS INCLUDED                        | YES - 4 BRACKETS                                             |