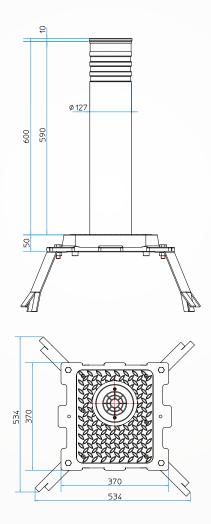

# 127/PL 600F

| FIXED CYLINDER                           | S235JR NORMAL STEEL - X5CrNi 18-10 STAINLESS STEEL           |
|------------------------------------------|--------------------------------------------------------------|
| FIXED CYLINDER DIAMETER                  | 127mm                                                        |
| FIXED CYLINDER HEIGHT                    | 600mm                                                        |
| FIXED CYLINDER NORMAL STEEL THICKNESS    | 6mm                                                          |
| FIXED CYLINDER STAINLESS STEEL THICKNESS | 6mm                                                          |
| FIXED CYLINDER NORMAL STEEL FINISH       | ANTI-CORROSION TREATMENT - STANDARD PAINTING GREY ANTHRACITE |
| FIXED CYLINDER STAINLESS STEEL FINISH    | AS ABOVE OR BRUSHED                                          |
| REFLECTING ADHESIVE STRIP                | YES - HEIGHT 23mm                                            |
| PROTECTION CLASS                         | IP67                                                         |
| IMPACT RESISTANCE (WITHOUT DEFORMATION)  | 30.000 J                                                     |
| BREAKOUT RESISTANCE                      | 150.000 J                                                    |
| BRACKETS INCLUDED                        | YES - 4 BRACKETS                                             |