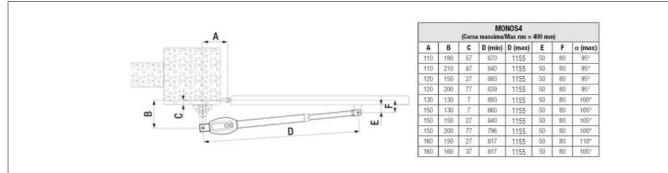

x 178 x 111                          |            |
| Product weight packed (                                       | Kg)                                                                                                                                                                                       | 7                                         |            |
| Number items per pallet                                       |                                                                                                                                                                                           | 50                                        |            |



Pag. 1 - Product Datasheet

## PRODUCT DIMENSIONS AND PREPARING FOR INSTALLATION



## PRODUCT PREPARING FOR INSTALLATION



## **PRODUCT ACCESSORIES**



B71/PBX24/BOX Hybrid inverter, "Network Assisted" version, for powering the automation. Also provides a battery charger function thanks to the connection to the solar panels or mains supply for powering the 24V DC brushless digital controllers with a mains voltage of 230V AC.



KT248 Front bracket support with M8 pins for MONOS4.



B71/PBX24/BOX/115 Hybrid inverter, "Network Assisted" version, for powering the automation. Also provides a battery charger function thanks to the connection to the solar panels or mains supply for powering the 24V DC brushless digital controllers with a mains voltage of 115V AC.



R99/C/001AL Signboard "Automatic Opening" Aluminium version



B71/PBX/BOX Hybrid inverter, "Full Solar" version, for powering the automation. Also