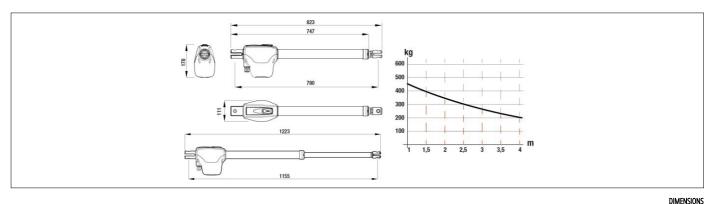

## PRODUCT DIMENSIONS AND PREPARING FOR INSTALLATION

## PRODUCT TECHNICAL DATASHEET

| CODE                                                          | DESCRIPTION                                                                                                                                                                               |                                           | PCS/PALLET |
|---------------------------------------------------------------|-------------------------------------------------------------------------------------------------------------------------------------------------------------------------------------------|-------------------------------------------|------------|
| MONOS4                                                        | Electromechanical actuator with telescopic arm, BRUSHLESS, low voltage, super intensive use, with native encoder onboard, irreversible, ideal for swing gates with leaf up to 4 m lenght. |                                           | 50         |
| PRODUCT TECHNICAI                                             | _ SPECIFICATIONS                                                                                                                                                                          |                                           |            |
| Power line supply                                             |                                                                                                                                                                                           | 230V AC - 50Hz                            |            |
| Motor power supply                                            |                                                                                                                                                                                           | 24V                                       |            |
| Power rating                                                  |                                                                                                                                                                                           | 200W                                      |            |
| Frequency of use                                              |                                                                                                                                                                                           | Intensive use                             |            |
| Thrust                                                        |                                                                                                                                                                                           | 2200N                                     |            |
| Operating temperature                                         |                                                                                                                                                                                           | -20 C° +55 C°                             |            |
| Protection level                                              |                                                                                                                                                                                           | IP44                                      |            |
| Reductor Type                                                 |                                                                                                                                                                                           | Irreversible                              |            |
| Manoeuvre speed                                               |                                                                                                                                                                                           | 2,10 cm/s                                 |            |
| Opening time                                                  |                                                                                                                                                                                           | 19-35 s                                   |            |
| Stroke                                                        |                                                                                                                                                                                           | 400 mm                                    |            |
| Limit switch                                                  |                                                                                                                                                                                           | -                                         |            |
| Recommended digital controllers                               |                                                                                                                                                                                           | 230V: B70/2DC/BOX - 115V: B70/2DC/BOX/115 |            |
| Encoder                                                       |                                                                                                                                                                                           | Digital native encoder SENSORLESS 48 PPR  |            |
| Operating cycles per day (opening/closing - 24 hours no stop) |                                                                                                                                                                                           | 700                                       |            |
| Maximum dimension pro                                         | oduct in mm (L x W x H)                                                                                                                                                                   | 1223 x 178 x 111                          |            |
| Product weight packed (                                       | Kg)                                                                                                                                                                                       | 7                                         |            |
| Number items per pallet                                       |                                                                                                                                                                                           | 50                                        |            |